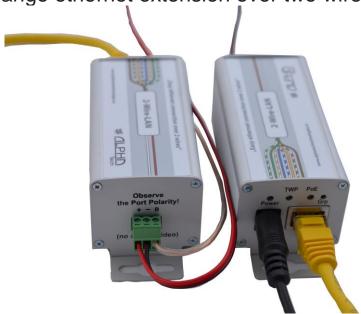

#### 2-Wire-LAN unit Interface

Connector Type: 3 port terminal block

Supported cable: 2/3 wire, 18/2, Cat 5., 6.,7 or similar

Impedance: 25 to 1000hm

Transmission Coverage: up to 300m at 4-pair Cat6

#### **LED Indicators**

Power: Blue - Power ON TWP: Green - Link ON PoE: Green - Link ON