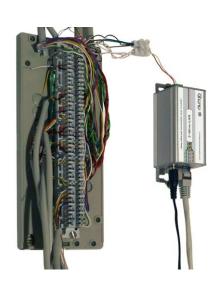

# The 2-Wire-LAN system

Long range ethernet extension over two wires with PoE

## **Features**

- ✓ Full-duplex high speed Ethernet data signal over two or three wire cable
- ✓B "Boost" port for increased data transmission up to 1,000Mbps
- ✓ Automatic negotiation data throughput
- √ High data rate up to four IP Intercoms and Mega-pixel cameras
- ✓ IEEE 802.3 af/at compliant PoE for IP Intercom and IP camera power supply
- ✓ Plug & Play configuration, no IP address, no network setup needed
- ✓ LED indicator for installation Power, Link and and Data traffic status
- ✓ Using your standard two or three wire cable, you can extend data signal 10/100/1000 BaseT to a distance of maximum 300m
- ✓ Use legacy analogue wires of your old intercom or cctv to connect your IP camera, IP intercom, IP phone and other IP devices
- ✓ Advantage of the 1:4 system: The 2-Wire-LAN master unit can support up to 4 slave units
- ✓ Any 2-Wire-LAN unit can be master or slave, the units are the same
- √ The selected master unit is powered via a 48VDC power supply adapter
- ✓ Up to four PoE powered IP devices can be connected via slave units to one 2-Wire-LAN master unit