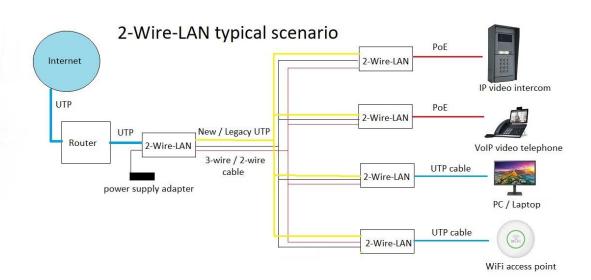

# The 2-Wire-LAN system

Long range ethernet extension over two wires with PoE

## **Features**

- ✓ Full-duplex high speed Ethernet data signal over two or three wire cable
- ✓B "Boost" port for increased data transmission up to 1,000Mbps
- ✓ Automatic negotiation data throughput
- √ High data rate up to four IP Intercoms and Mega-pixel cameras
- ✓ IEEE 802.3 af/at compliant PoE for IP Intercom and IP camera power supply
- ✓ Plug & Play configuration, no IP address, no network setup needed
- ✓ LED indicator for installation Power, Link and and Data traffic status
- ✓ Using your standard two or three wire cable, you can extend data signal 10/100/1000 BaseT to a distance of maximum 300m
- ✓ Use legacy analogue wires of your old intercom or cctv to connect your IP camera, IP intercom, IP phone and other IP devices
- ✓ Advantage of the 1:4 system: The 2-Wire-LAN master unit can support up to 4 slave units
- ✓ Any 2-Wire-LAN unit can be master or slave, the units are the same
- √ The selected master unit is powered via a 48VDC power supply adapter
- ✓ Up to four PoE powered IP devices can be connected via slave units to one 2-Wire-LAN master unit