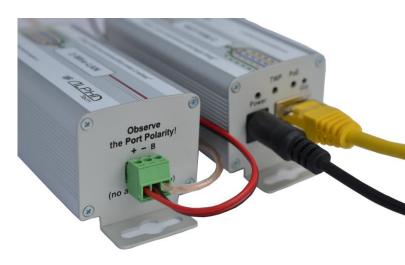

#### 2-Wire-LAN unit Interface

Connector Type: 3 port terminal block

Supported cable: 2/3 wire, 18/2, Cat 5., 6.,7 or similar

Impedance: 25 to 1000hm

Transmission Coverage: up to 300m at 4-pair Cat6

#### **LED Indicators**

Power: Blue - Power ON TWP: Green - Link ON PoE: Green - Link ON